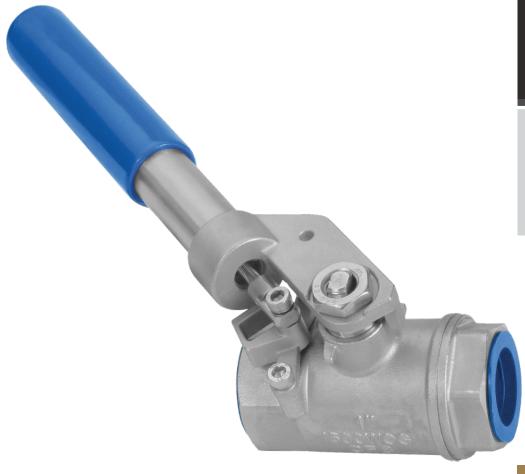

## **VALVES**

BALL - SPRING LOADED RETURN HANDLE 316 SS 2000 WOG/CWP

## **FEATURES & APPLICATIONS:**

- Spring Loaded Return Handle
- 2000 WOG/CWP

| 316 SS |            |
|--------|------------|
| Size   | Part #     |
| 1/2"   | SFV 050SRH |
| 3/4"   | SFV 075SRH |
| 1"     | SFV 100SRH |
| 1-1/4" | SFV 125SRH |
| 1-1/2" | SFV 150SRH |
| 2"     | SFV 200SRH |